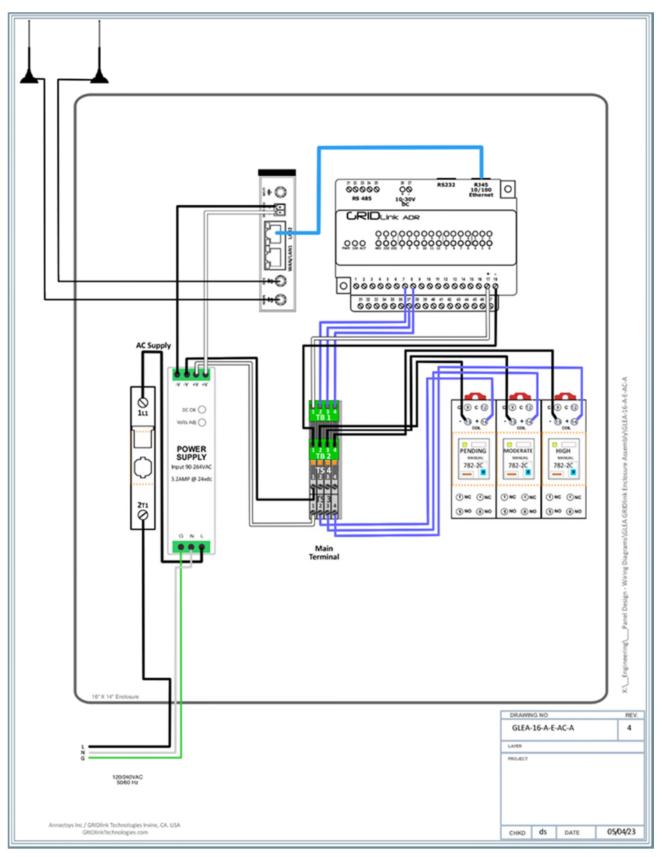

Drill pilot hole(s) in the side of the enclosure to pass the SMA connector(s).

Connect the antennas to the MAIN and AUX connectors. For outdoor environments, the enclosure holes can be filled with silicone sealant once the antennas are installed.

## 3. Connect to the Power Supply

Connect the Black NEG- and White POS+ wires to the spare V- and V+ on the power supply.

#### 4. Connect the CAT5e

Connect the CAT5e cable (provided) from the router's LAN2 port to the RJ45 Ethernet port of the GRIDlink.

DO NOT CONNECT WAN/LAN1 TO THE LOCAL NETWORK UPON FINAL INSTALLATION.